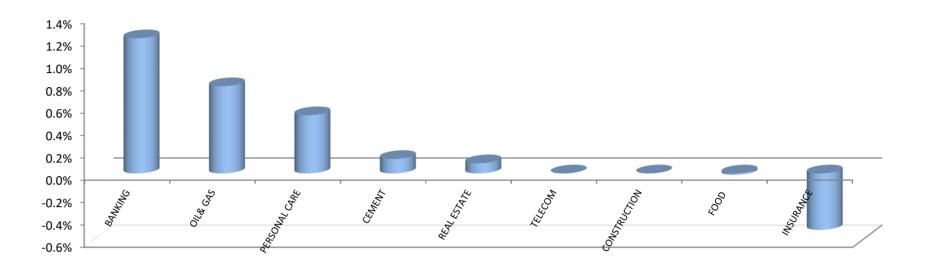

| Index Performance          |        |             |         |                |            |             |              |                 |           |
|----------------------------|--------|-------------|---------|----------------|------------|-------------|--------------|-----------------|-----------|
|                            | 1 Day  |             | 3 Month |                |            |             |              | 52 Wk           | 52 Wk Max |
| ARM Sector Indices         | Return | 1 Wk Return | Return  | 6 Month Return | QTD Return | YTD sReturn | 52 Wk Return | Volatility (SD) | Drawdown  |
| BANKING                    | 1.21%  | 1.93%       | -8.66%  | 6.95%          | -8.66%     | -6.24%      | 47.05%       | 1.65%           | -5.21%    |
| BREWERS                    | -1.02% | 0.73%       | -8.25%  | 2.17%          | -8.25%     | -4.82%      | 45.55%       | 2.49%           | -8.50%    |
| CEMENT                     | 0.13%  | 1.47%       | -4.15%  | 62.25%         | -4.15%     | -7.07%      | 89.70%       | 1.80%           | -5.25%    |
| TELECOM                    | 0.00%  | 1.21%       | 4.83%   | 61.57%         | 4.83%      | 3.35%       | 124.70%      | 1.15%           | -4.47%    |
| PERSONAL CARE              | 0.52%  | -0.02%      | -2.86%  | 5.46%          | -2.86%     | -6.33%      | 18.09%       | 2.27%           | -8.33%    |
| CONSTRUCTION               | 0.00%  | 0.00%       | 3.23%   | 6.67%          | 3.23%      | 3.53%       | -16.54%      | 1.73%           | -14.26%   |
| FOOD                       | -0.01% | 0.65%       | -4.25%  | 19.65%         | -4.25%     | -3.09%      | 37.83%       | 1.18%           | -4.99%    |
| INSURANCE                  | -0.50% | -0.64%      | 3.46%   | 6.34%          | 3.46%      | 7.30%       | 6.62%        | 1.19%           | -8.23%    |
| OIL& GAS                   | 0.78%  | 0.09%       | 11.62%  | 78.28%         | 11.62%     | 44.40%      | 64.57%       | 3.33%           | -13.19%   |
| REAL ESTATE                | 0.09%  | -0.06%      | -2.38%  | -2.29%         | -2.38%     | -2.21%      | -4.63%       | 0.23%           | -2.38%    |
| ARM Capitalisation Indices |        |             |         |                |            |             |              |                 |           |
| Large Cap (Top 10%)        | 0.22%  | 1.34%       | -2.29%  | 39.75%         | -2.29%     | -3.10%      | 76.28%       | 0.97%           | -1.97%    |
| Mid Cap (Mid 30%)          | 0.17%  | 0.00%       | -2.23%  | 13.32%         | -2.23%     | -0.39%      | 18.80%       | 0.84%           | -3.25%    |
| Small Cap (Bottom 60%)     | -1.73% | -2.08%      | 13.42%  | 4.34%          | 13.42%     | 11.34%      | -46.29%      | 4.48%           | -29.06%   |