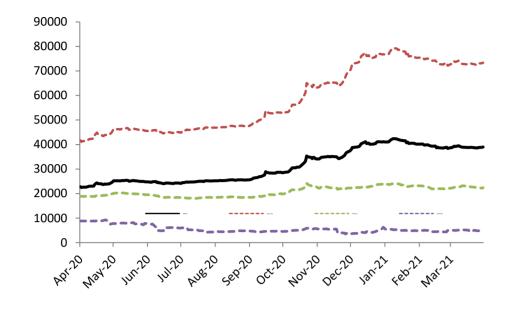

| Index Performance          |        |             |         |                |            |             |              |                 |           |
|----------------------------|--------|-------------|---------|----------------|------------|-------------|--------------|-----------------|-----------|
|                            | 1 Day  |             | 3 Month |                |            |             |              | 52 Wk           | 52 Wk Max |
| ARM Sector Indices         | Return | 1 Wk Return | Return  | 6 Month Return | QTD Return | YTD sReturn | 52 Wk Return | Volatility (SD) | Drawdown  |
| BANKING                    | 1.21%  | 1.93%       | -8.66%  | 6.95%          | -8.66%     | -6.24%      | 47.05%       | 1.65%           | -5.21%    |
| BREWERS                    | -1.02% | 0.73%       | -8.25%  | 2.17%          | -8.25%     | -4.82%      | 45.55%       | 2.49%           | -8.50%    |
| CEMENT                     | 0.13%  | 1.47%       | -4.15%  | 62.25%         | -4.15%     | -7.07%      | 89.70%       | 1.80%           | -5.25%    |
| TELECOM                    | 0.00%  | 1.21%       | 4.83%   | 61.57%         | 4.83%      | 3.35%       | 124.70%      | 1.15%           | -4.47%    |
| PERSONAL CARE              | 0.52%  | -0.02%      | -2.86%  | 5.46%          | -2.86%     | -6.33%      | 18.09%       | 2.27%           | -8.33%    |
| CONSTRUCTION               | 0.00%  | 0.00%       | 3.23%   | 6.67%          | 3.23%      | 3.53%       | -16.54%      | 1.73%           | -14.26%   |
| FOOD                       | -0.01% | 0.65%       | -4.25%  | 19.65%         | -4.25%     | -3.09%      | 37.83%       | 1.18%           | -4.99%    |
| INSURANCE                  | -0.50% | -0.64%      | 3.46%   | 6.34%          | 3.46%      | 7.30%       | 6.62%        | 1.19%           | -8.23%    |
| OIL& GAS                   | 0.78%  | 0.09%       | 11.62%  | 78.28%         | 11.62%     | 44.40%      | 64.57%       | 3.33%           | -13.19%   |
| REAL ESTATE                | 0.09%  | -0.06%      | -2.38%  | -2.29%         | -2.38%     | -2.21%      | -4.63%       | 0.23%           | -2.38%    |
| ARM Capitalisation Indices |        |             |         |                |            |             |              |                 |           |
| Large Cap (Top 10%)        | 0.22%  | 1.34%       | -2.29%  | 39.75%         | -2.29%     | -3.10%      | 76.28%       | 0.97%           | -1.97%    |
| Mid Cap (Mid 30%)          | 0.17%  | 0.00%       | -2.23%  | 13.32%         | -2.23%     | -0.39%      | 18.80%       | 0.84%           | -3.25%    |
| Small Cap (Bottom 60%)     | -1.73% | -2.08%      | 13.42%  | 4.34%          | 13.42%     | 11.34%      | -46.29%      | 4.48%           | -29.06%   |

| Coverage Performance                    |        |                              |                 |                 |                  |                    |                   |              |             |                   |          |          |           |          |             |                  |
|-----------------------------------------|--------|------------------------------|-----------------|-----------------|------------------|--------------------|-------------------|--------------|-------------|-------------------|----------|----------|-----------|----------|-------------|------------------|
|                                         |        | Market Cap. (N'mln)          | Closing Price   | 1 day<br>Return | 1 week<br>Return | 3 month<br>Return  | 6 month<br>Return | 52 wk Return | QTD Return  | YTD Return        | QTD High | QTD Low  | YTD High  | YTD Low  | 52 Wk High  | 52 Wk Lov        |
| BANKING                                 |        | market capt (14 mm)          | Glooning i nico | rotarri         | 11000111         | 11010111           | rtotarri          | oz Withouth  | CID Notalli | TTD ROLLIN        | <u> </u> | 4.5 2011 | 112111911 | 112 2011 | oz wicingii | OE WKEO          |
| Access Bank                             | 31-Dec | 216,959.79                   | 7.50            | 0.00%           | -7.41%           | -17.13%            | -2.60%            | 20.00%       | -17.13%     | -11.24%           | 9.70     | 7.50     | 9.70      | 7.50     | 10.00       | 6.10             |
| FBN Holdings                            | 31-Dec | 262,035.64                   | 7.30            | -4.58%          | -3.31%           | -2.01%             | 19.67%            | 71.76%       | -2.01%      | 2.10%             | 7.65     | 7.05     | 7.85      | 7.05     | 8.40        | 4.35             |
| FCMB                                    | 31-Dec | 57,427.86                    | 2.90            | 0.00%           | 3.20%            | -10.77%            | 28.32%            | 81.25%       | -10.77%     | -12.91%           | 3.50     | 2.66     | 3.50      | 2.66     | 3.80        | 1.53             |
| Guaranty Trust Bank                     | 31-Dec | 919,724.35                   | 31.25           | 4.17%           | 8.51%            | -5.30%             | 4.17%             | 68.01%       | -5.30%      | -3.40%            | 36.00    | 28.00    | 36.00     | 28.00    | 38.20       | 18.90            |
| StanbicIBTC HOLDCO                      | 31-Dec | 460,000.00                   | 46.00           | 0.00%           | 0.00%            | 4.55%              | 6.98%             | 67.27%       | 4.55%       | 4.43%             | 52.90    | 38.70    | 52.90     | 38.70    | 52.90       | 28.50            |
| United Bank For Africa                  | 31-Dec | 239,115.06                   | 7.25            | 2.11%           | 4.32%            | -18.08%            | 9.85%             | 23.93%       | -18.08%     | -16.18%           | 9.25     | 6.80     | 9.25      | 6.80     | 9.75        | 5.80             |
| Union Bank                              | 31-Dec | 84,679.03                    | 5.00            | 5.26%           | 2.04%            | -5.66%             | 6.38%             | -23.08%      | -5.66%      | -6.54%            | 6.10     | 4.55     | 6.10      | 4.55     | 7.00        | 4.55             |
| Wema Bank                               | 31-Dec | 22,508.37                    | 0.57            | -1.72%          | -5.00%           | -22.97%            | 1.79%             | 3.64%        | -22.97%     | -17.39%           | 0.75     | 0.55     | 0.75      | 0.55     | 0.90        | 0.50             |
| Zenith Bank                             | 31-Dec | 700,141.81                   | 22.30           | 0.22%           | 1.36%            | -13.06%            | 7.21%             | 62.18%       | -13.06%     | -10.08%           | 27.20    | 20.30    | 27.20     | 20.30    | 28.15       | 13.90            |
| Ecobank                                 | 31-Dec | 78,965.89                    | 4.95            | -1.00%          | 3.12%            | -25.00%            | 10.00%            | -1.00%       | -25.00%     | -17.50%           | 6.75     | 4.70     | 6.75      | 4.70     | 7.30        | 3.90             |
| Fidelity Bank                           | 31-Dec | 65,483.04                    | 2.26            | 3.67%           | -8.50%           | -13.74%            | 13.00%            | 24.18%       | -13.74%     | -10.32%           | 2.77     | 2.10     | 2.77      | 2.10     | 3.07        | 1.65             |
| Sterling Bank                           | 31-Dec | 46,064.67                    | 1.60            | 6.67%           | -3.03%           | -20.79%            | 14.29%            | 22.14%       | -20.79%     | -21.57%           | 2.04     | 1.43     | 2.10      | 1.43     | 2.42        | 1.14             |
| BREWERIES                               |        | ·                            |                 |                 |                  |                    |                   |              |             |                   |          |          |           |          |             |                  |
| Guinness                                | 30-Jun | 43,218.99                    | 28.70           | -9.89%          | 8.30%            | 59.00%             | 79.38%            | 51.05%       | 59.00%      | 51.05%            | 35.90    | 18.50    | 35.90     | 17.65    | 35.90       | 13.00            |
| Nigerian Breweries                      |        | 397,247.95                   | 50.10           | 0.00%           | 0.00%            | -13.62%            | -3.65%            | 45.22%       | -13.62%     | -10.54%           | 63.00    | 47.00    | 63.00     | 47.00    | 63.10       | 30.00            |
| International Breweries                 | 31-Dec | 18,433.27                    | 5.65            | -0.88%          | 0.89%            | -13.62%<br>-18.12% | -3.65%<br>-12.27% | 13.00%       | -18.12%     | -5.04%            | 7.07     | 47.00    | 7.07      | 47.00    | 7.37        | 2.75             |
| CEMENT & CONSTRUCTION                   | 31-Mar | 10,433.27                    | J.05            | -0.00 /0        | 0.07/0           | -10.12/0           | -12.27/0          | 13.00%       | -10.12/0    | -3.04/0           | 7.07     | 4.33     | 7.07      | 4.33     | 1.31        | 2.73             |
| Dangote Cement                          | 31-Dec | 3,748,911.63                 | 220.00          | 0.00%           | 2.33%            | -2.22%             | 46.67%            | 61.76%       | -2.22%      | -10.17%           | 237.00   | 213.00   | 244.90    | 213.00   | 245.00      | 122.00           |
| BUA CEMENT                              | 31-Dec | 2,461,938.54                 | 72.70           | 0.00%           | 0.00%            | -9.12%             | 77.75%            | 108.61%      | -9.12%      | -6.01%            | 80.00    | 69.95    | 85.00     | 69.95    | 85.00       | 31.60            |
| _afarge                                 | 31-Dec | 120,028.08                   | 21.90           | 6.83%           | 4.78%            | -1.79%             | 26.59%            | 92.95%       | -1.79%      | 4.04%             | 30.30    | 19.50    | 30.30     | 19.50    | 30.30       | 10.00            |
| Julius Berger                           | 31-Dec | 25,080.00                    | 19.00           | 0.00%           | 0.00%            | 6.15%              | 13.10%            | -26.36%      | 6.15%       | 6.74%             | 22.65    | 17.00    | 22.65     | 17.00    | 27.50       | 15.00            |
| JACN Property DevCo                     | 31-Dec | 15,540.00                    | 22.20           | 0.00%           | 0.00%            | 11.00%             | 18.72%            | -4.31%       | 11.00%      | 11.00%            | 23.90    | 18.00    | 23.90     | 18.00    | 23.90       | 15.30            |
| CONSUMER & PERSONAL<br>CARE             |        |                              |                 |                 |                  |                    |                   |              |             |                   |          |          |           |          |             |                  |
| PZ Cussons                              | 31-May | 20,050.91                    | 5.05            | 2.02%           | 9.78%            | -2.88%             | 23.17%            | 18.82%       | -2.88%      | -4.72%            | 5.85     | 4.15     | 5.85      | 4.15     | 5.85        | 3.85             |
| Jnilever                                | 31-May | 48,993.69                    | 12.95           | 0.00%           | -2.63%           | -1.89%             | -1.52%            | 17.73%       | -1.89%      | -6.83%            | 14.60    | 12.55    | 14.60     | 12.55    | 17.00       | 10.50            |
| Glaxo Smithkline                        | 31-Dec | 7,653.61                     | 6.40            | 0.00%           | -5.88%           | -8.57%             | 14.29%            | 18.52%       | -8.57%      | -7.25%            | 7.25     | 6.20     | 7.25      | 6.20     | 8.45        | 4.30             |
|                                         | 31-Dec | 7,033.01                     | 0.40            | 0.00%           | -3.00 //         | -0.37 /6           | 14.27/0           | 10.32 /6     | -0.37 /0    | -7.23/0           | 7.23     | 0.20     | 7.23      | 0.20     | 0.43        | 4.30             |
| FOOD & BEVERAGES                        | 24.5   | 45.040.44                    | 0.40            | 0.000/          | 4.050/           | 40.000/            | 0.000/            | 00.570/      | 40.000/     | 40.000/           | 10.00    | 0.00     | 10.00     | 0.00     | 11.00       | 0                |
| Cadbury                                 | 31-Dec | 15,213.44                    | 8.10            | 0.00%           | 1.25%            | -10.00%            | 8.00%             | 28.57%       | -10.00%     | -10.00%           | 10.80    | 8.00     | 10.80     | 8.00     | 11.00       | 6.60             |
| Dangote Flour Mills                     | 30-Sep | 40,271.46                    | 15.20           | 0.00%           | 0.00%            | 4.83%              | 16.92%            | 51.24%       | 4.83%       | 4.83%             | 17.55    | 13.00    | 17.55     | 13.00    | 17.55       | 9.50             |
| Dangote Sugar                           | 31-Dec | 204,000.00                   | 17.00           | 0.00%           | 3.03%            | -11.23%            | 25.93%            | 37.65%       | -11.23%     | -3.41%            | 21.70    | 16.40    | 21.70     | 16.40    | 22.25       | 11.20            |
| Flour Mills                             | 31-Mar | 81,351.35                    | 31.00           | 0.00%           | 0.00%            | 16.10%             | 34.78%            | 47.62%       | 16.10%      | 19.23%            | 34.70    | 27.00    | 34.70     | 26.10    | 34.70       | 17.00            |
| Nestle                                  | 31-Dec | 1,125,571.88                 | 1,420.00        | 0.00%           | 0.00%            | -5.65%             | 20.85%            | 45.64%       | -5.65%      | -5.65%            | 1,505.00 | 1,350.00 | 1,505.00  | 1,350.00 | 1,505.00    | 910.00           |
| Honeywell                               | 31-Mar | 11,260.88                    | 1.42            | -0.70%          | 30.28%           | 16.39%             | 54.35%            | 42.00%       | 16.39%      | 18.33%            | 1.49     | 1.09     | 1.49      | 1.09     | 1.49        | 0.90             |
| UACN                                    | 31-Dec | 20,169.08                    | 10.50           | -0.94%          | 9.95%            | 40.00%             | 59.09%            | 40.00%       | 40.00%      | 44.83%            | 10.85    | 7.15     | 10.85     | 7.10     | 10.85       | 5.40             |
| OIL& GAS                                |        |                              |                 |                 |                  |                    |                   |              |             |                   |          |          |           |          |             |                  |
| orte Oil                                | 31-Dec | 19,081.35                    | 14.65           | 0.00%           | 0.00%            | 0.00%              | 27.87%            | 31.49%       | 0.00%       | 0.00%             | 21.85    | 13.50    | 21.85     | 13.50    | 21.85       | 9.55             |
| Conoil Plc                              | 31-Dec | 13,011.60                    | 18.75           | 9.97%           | 9.97%            | -10.07%            | 18.67%            | 7.76%        | -10.07%     | -10.07%           | 21.00    | 17.05    | 21.00     | 17.05    | 21.00       | 14.40            |
| Mobil Oil                               | 31-Dec | 82,215.72                    | 228.00          | 0.00%           | 0.00%            | 0.00%              | 27.87%            | 41.70%       | 0.00%       | 0.00%             | 249.50   | 228.00   | 249.50    | 228.00   | 249.50      | 160.90           |
| Oando                                   | 31-Dec | 36,464.90                    | 3.03            | -0.66%          | 1.00%            | -14.65%            | 31.74%            | 31.74%       | -14.65%     | -18.11%           | 3.70     | 2.65     | 3.70      | 2.65     | 4.00        | 2.03             |
| MRS Oil                                 | 31-Dec | 2,768.48                     | 10.90           | 0.00%           | 0.00%            | -20.73%            | -12.45%           | -21.01%      | -20.73%     | -20.73%           | 13.75    | 10.90    | 13.75     | 10.90    | 13.80       | 10.90            |
| Total                                   | 31-Dec | 46,141.02                    | 135.90          | 0.00%           | -4.30%           | -4.97%             | 21.12%            | 41.12%       | -4.97%      | 4.54%             | 143.00   | 135.90   | 143.00    | 130.00   | 143.00      | 79.10            |
| Eterna Oil                              | 31-Dec | 8,281.32                     | 6.35            | 9.48%           | 9.48%            | 20.27%             | 42.38%            | 165.69%      | 20.27%      | 24.51%            | 6.35     | 4.62     | 6.35      | 4.62     | 6.35        | 1.80             |
| SEPLAT                                  | 31-Dec | 304,320.67                   | 550.00          | 0.00%           | 0.00%            | 10.86%             | 30.95%            | 11.25%       | 10.86%      | 36.71%            | 583.00   | 490.00   | 583.00    | 402.30   | 583.00      | 282.00           |
| NSURANCE                                |        | 22.,220.07                   |                 | 2.23,0          | 2.20,0           |                    | 22.7070           |              |             |                   |          | 3.00     | 220.00    |          |             |                  |
| AllCO Insurance                         | 31-Dec | 11,088.26                    | 1.26            | 0.00%           | 0.00%            | 12.50%             | 48.24%            | 53.66%       | 12.50%      | 11.50%            | 1.59     | 1.01     | 1.59      | 1.01     | 1.59        | 0.72             |
| Continental Re                          | 31-Dec | 22,721.04                    | 2.20            | 0.00%           | 0.00%            | 0.00%              | 0.00%             | 0.00%        | 0.00%       | 0.00%             | 2.20     | 2.20     | 2.20      | 2.20     | 2.20        | 2.20             |
| Custodian & Allied                      | 31-Dec | 35,585.28                    | 6.05            | 0.83%           | 0.83%            | 3.42%              | 21.00%            | 5.22%        | 3.42%       | 3.42%             | 7.10     | 5.75     | 7.10      | 5.75     | 7.10        | 4.55             |
| Mansard                                 |        | 9,555.00                     | 0.91            | 1.11%           | -3.19%           | -23.53%            | -50.27%           | -42.41%      | -23.53%     | -13.33%           | 1.70     | 0.87     | 1.70      | 0.87     | 2.57        | 0.70             |
|                                         | 31-Dec |                              |                 |                 |                  |                    |                   |              |             | -13.33%<br>-8.70% |          | 0.87     |           |          |             |                  |
| Prestige Assurance                      | 31-Dec | 2,317.68                     | 0.42            | 0.00%           | 0.00%            | -8.70%             | -30.00%           | -23.64%      | -8.70%      | -0./0%            | 0.60     | 0.41     | 0.60      | 0.41     | 0.77        | 0.41             |
| AGRICULTURE                             | 21.5   | 05.054.65                    | 60.00           | 0.000           | 0.0051           | 0.705/             | 10 5551           | 10.1651      | 0.705       |                   | 62.05    | 62.0-    | 00.05     | 22.25    | 22.25       |                  |
| Okomu Oil                               | 31-Dec | 85,851.90                    | 90.00           | 0.00%           | 0.00%            | -2.70%             | 12.50%            | 63.49%       | -2.70%      | -1.10%            | 93.00    | 90.00    | 93.00     | 90.00    | 93.00       | 55.05            |
| Presco                                  | 31-Dec | 72,000.00                    | 72.00           | 0.00%           | 0.00%            | 1.41%              | 9.26%             | 97.53%       | 1.41%       | 1.48%             | 75.00    | 69.00    | 75.00     | 69.00    | 79.75       | 36.45            |
|                                         |        |                              |                 |                 |                  |                    |                   |              |             |                   |          |          |           |          |             |                  |
|                                         |        |                              |                 |                 |                  |                    |                   |              |             |                   |          |          |           |          |             |                  |
| ICT<br>MTN Nigeria<br>AIRTEL AFRICA PLC | 31-Dec | 3,358,494.65<br>3,495,080.90 | 165.00          | 0.00%           | 2.48%            | -0.12%<br>9.18%    | 19.57%            | 65.00%       | -0.12%      | -2.88%            | 182.90   | 157.00   | 182.90    | 157.00   | 182.90      | 100.00<br>298.90 |